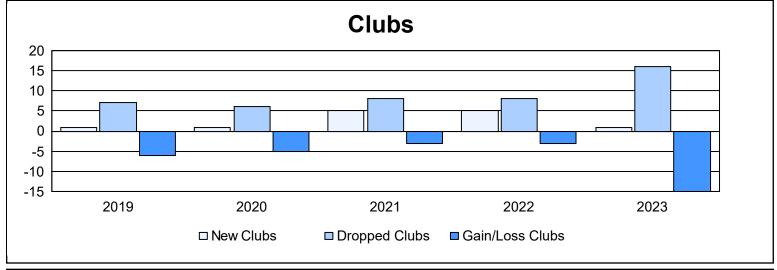

| Year      | New<br>Clubs | Dropped<br>Clubs | Gain/<br>Loss<br>Clubs | New<br>Members | Charter<br>Members | Reinstate<br>Members | Transfer<br>Members | Total<br>Member<br>Added | Total<br>Members<br>Dropped | Gain/<br>Loss<br>Members |
|-----------|--------------|------------------|------------------------|----------------|--------------------|----------------------|---------------------|--------------------------|-----------------------------|--------------------------|
| 2018-2019 | 1            | 7                | -6                     | 383            | 32                 | 16                   | 30                  | 461                      | 659                         | -198                     |
| 2019-2020 | 1            | 6                | -5                     | 355            | 25                 | 20                   | 26                  | 426                      | 573                         | -147                     |
| 2020-2021 | 5            | 8                | -3                     | 440            | 134                | 44                   | 12                  | 630                      | 754                         | -124                     |
| 2021-2022 | 5            | 8                | -3                     | 492            | 120                | 46                   | 18                  | 676                      | 753                         | -77                      |
| 2022-2023 | 1            | 16               | -15                    | 451            | 25                 | 37                   | 28                  | 541                      | 728                         | -187                     |
| Average   | 3            | 9                | -6                     | 424            | 67                 | 33                   | 23                  | 547                      | 693                         | -147                     |