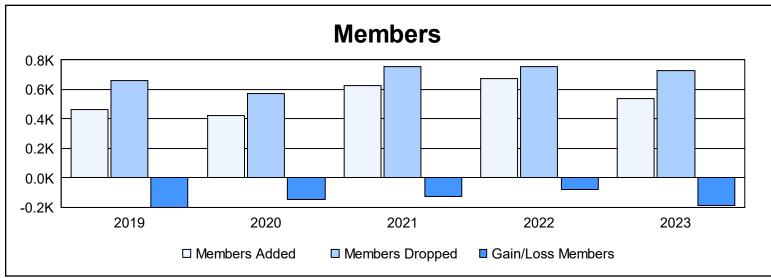

| Year      | New<br>Clubs | Dropped<br>Clubs | Gain/<br>Loss<br>Clubs | New<br>Members | Charter<br>Members | Reinstate<br>Members | Transfer<br>Members | Total<br>Member<br>Added | Total<br>Members<br>Dropped | Gain/<br>Loss<br>Members |
|-----------|--------------|------------------|------------------------|----------------|--------------------|----------------------|---------------------|--------------------------|-----------------------------|--------------------------|
| 2018-2019 | 1            | 7                | -6                     | 383            | 32                 | 16                   | 30                  | 461                      | 659                         | -198                     |
| 2019-2020 | 1            | 6                | -5                     | 355            | 25                 | 20                   | 26                  | 426                      | 573                         | -147                     |
| 2020-2021 | 5            | 8                | -3                     | 440            | 134                | 44                   | 12                  | 630                      | 754                         | -124                     |
| 2021-2022 | 5            | 8                | -3                     | 492            | 120                | 46                   | 18                  | 676                      | 753                         | -77                      |
| 2022-2023 | 1            | 16               | -15                    | 451            | 25                 | 37                   | 28                  | 541                      | 728                         | -187                     |
| Average   | 3            | 9                | -6                     | 424            | 67                 | 33                   | 23                  | 547                      | 693                         | -147                     |